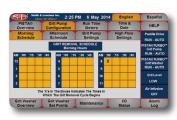

#### **Maintenance Log**

## **Maintenance Log**

- Paddle Drive Turntable Bearing Lubrication Due
- Screw Conveyor Gearbox Lubrication Due
- Screw Conveyor Motor Inspection Due
- Grit Pump Vacuum Priming System Cleaning Due
- Grit Pump Seal Inspection Due
- Grit Pump Pump Inspection Due