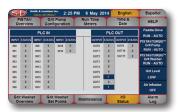

ver, with screen function buttons and a status bar acccesible from each screen. Added features take headworks system controller functionality to new levels. Like a new maintenance log feature, which displays periodic recommended operation / maintenance instructions and makes grit pump lubrication suggestions based on actual system run times. Or improved help/troubleshooting support and a new I/O Status screen that displays controller digital and analog I/O status.

# **Main Features**

- PLC System Control
- Alarm Management
- Grit Pump Configuration
- Grit Washer Configuration
- Help / Troubleshooting Info
- Graphical System Notifications
- English / Spanish Languages

# **Sample Screenshots**

#### **Grit Pump Configuration**



#### **Grit Washer Overview**



#### I/O Status Overview



#### **Maintenance Log**





## QUICKSMART™ Details

- 7" (17.7cm) 65K-Color TFT LCD Touch Screen HMI
- PLC/Microprocessor-Based Controller
- NEMA 4 Rated when Installed in Enclosure
- UL Listed or Recognized
- Protected by Surge Protective Device (SPD)
- 5-Year Pro-Rated Warranty Protection

## **Alarm List**

- Auger Fail To Start Forward
- · Auger Fail To Start Reverse
- Auger Forward Starter Fault
- Auger Reverse Starter Fault
- Auger Forward Motion Fault
- Auger Reverse Motion Fault
- Paddle Drive Overload
- Paddle Drive Fail To Start
- Emergency Stop Activated
- · Grit Pump Overload
- Grit Pump Fail To Start

- Grit Pump Fail To Prime
- Partial Drain Valve Fail To Open
- Partial Drain Valve Fail To Close
- Wash Water Valve Fail To Open
- Wash Water Valve Fail To Close
- Grit Pump