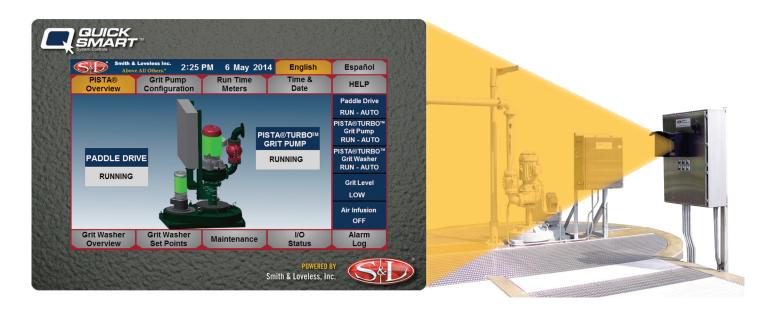

# State-of-the-Art S&L Touchscreen Headworks System Controls

**Improved Graphics** 

**Increased Functionality** 

**Improved Navigation** 

Delivering simplified operation yet powerful headwork system controls, **QUICKSMART**™

System Controls provide unparalleled ability to monitor and adjust all of your headworks systems functions including grit pumping, removal and washing. A new layout makes control modifications, screen navigation and viewing of system status easier than ever, with screen function buttons and a status bar acccesible from each screen. Added features take headworks system controller functionality to new levels. Like a new maintenance log feature, which displays periodic recommended operation / maintenance instructions and makes grit pump lubrication suggestions based on actual system run times. Or improved help/troubleshooting support and a new I/O Status screen that displays controller digital and analog I/O status.

# **Main Features**

- PLC System Control
- Alarm Management
- Grit Pump Configuration
- Grit Washer Configuration
- Help / Troubleshooting Info
- Graphical System Notifications
- English / Spanish Languages