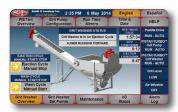

system status easier than ever, with screen function buttons and a status bar acccesible from each screen. Added features take headworks system controller functionality to new levels. Like a new maintenance log feature, which displays periodic recommended operation / maintenance instructions and makes grit pump lubrication suggestions based on actual system run times. Or improved help/troubleshooting support and a new I/O Status screen that displays controller digital and analog I/O status.

# **Main Features**

- PLC System Control
- Alarm Management
- Grit Pump Configuration
- Grit Washer Configuration
- Help / Troubleshooting Info
- Graphical System Notifications
- English / Spanish Languages

# **Sample Screenshots**

#### **Grit Pump Configuration**



#### **Grit Washer Overview**



#### I/O Status Overview



#### **Maintenance Log**





## QUICKSMART™ Details

- 7" (17.7cm) 65K-Color TFT LCD Touch Screen HMI
- PLC/Microprocessor-Based Controller
- NEMA 4 Rated when Installed in Enclosure
- UL Listed or Recognized
- Protected by Surge Protective Device (SPD)
- 5-Year Pro-Rated Warranty Protection

## **Alarm List**

- Auger Fail To Start Forward
- · Auger Fail To Start Reverse
- Auger Forward Starter Fault
- Auger Reverse Starter Fault
- Auger Forward Motion Fault
- Auger Reverse Motion Fault
- Paddle Drive Overload
- Paddle Drive Fail To Start
- Emergency Stop Activated
- · Grit Pump Overload
- Grit Pump Fail To Start

- Grit Pump Fail To Prime
- Partial Drain Valve Fail To Open
- Partial Drain Valve Fail To Close
- Wash Water Valve Fail To Open
- Wash Water Valv