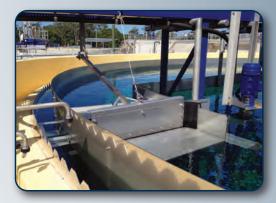

#### **SCUM REMOVAL**

- Dry & Wet Beach Scum Boxes
- Automated Flushing Systems
- Spray Systems
- Scum Baffles

#### LAUNDER OPTIONS

- Stainless Steel Launder Options
- Adjustable Weirs
- Launder Covers
- Launder Spray Wash