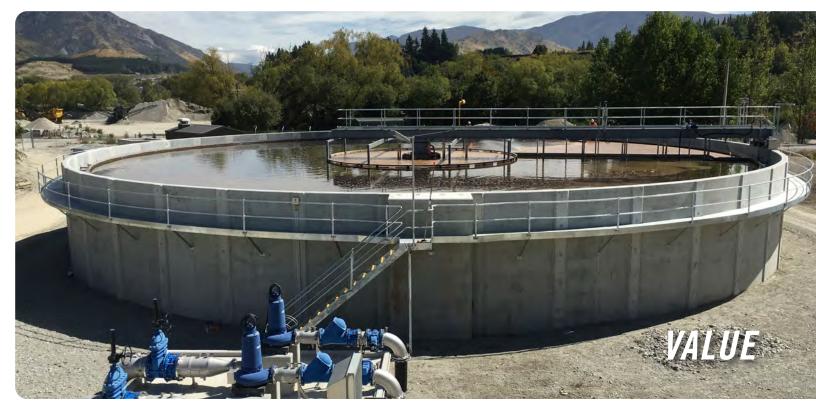

#### **PERIPHERAL DRIVE**

- Units up to 60m Diameter
- Electro-Mechanical Torque Control
- Safety Plough

- **EDI WELL**
- Radial Port Design

Smith & Loveless offers a comprehensive range of circular and rectangular clarifier mechanisms. True to the spirit of our organization, our cost-effective designs deliver both innovative and conventional approaches. Our scope of supply includes not only a large variety of clarifier types, sizes and configurations, but complete turnkey support and project oversight.

## The Choice is Clear

Smith & Loveless offers a comprehensive range of circular and rectangular clarifier mechanisms. True to the spirit of our organization, our cost-effective designs deliver both innovative and conventional approaches. Our scope of supply includes not only a large variety of clarifier types, sizes and configurations, but complete turnkey support and project oversight.